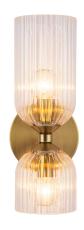

Comments

The Nelly lighting collection is a perfect blend of classic ribbed glass shades and modern asymmetrical forms. It's got a fresh and versatile vibe that'll make any room pop. Choose from green, opal, or clear glass, and you can mix and match to create a unique design that's all your own.

## Fixture Dimensions W4" x H12-1/8" x E5-1/8" Canopy Dimensions D4-3/4" x E7/8" Location Damp Glass Details Clear Ribbed Glass (WV442612BGCR) Clear Ribbed Glass (WV442612MBCR) Glossy Opal Ribbed Glass (WV442612

## **FINISHES**

Brushed Gold/Glossy Ribbed Opal Glass (BGGR)

Matte Black/Clear Ribbed Glass (MBCR)

Matte Black/Glossy Ribbed Opal Glass (MBGR)