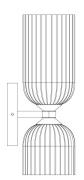

## Fixture Dimensions W4" x H12-1/8" x E5-1/8" Canopy Dimensions D4-3/4" x E7/8" Location Damp Glass Details Clear Ribbed Glass (WV442612BGCR) Clear Ribbed Glass (WV442612MBCR) Glossy Opal Ribbed Glass (WV442612

SPECIFICATION DETAILS

|                        | Clear Ribbed Glass (WV442612MBCR) Glossy Opal Ribbed Glass (WV442612BGGR) Glossy Opal Ribbed Glass (WV442612MBGR)                                    |
|------------------------|------------------------------------------------------------------------------------------------------------------------------------------------------|
| Illumination Direction | Up/Down                                                                                                                                              |
| Light Source/Life      | Socket                                                                                                                                               |
| Material               | Steel, Glass                                                                                                                                         |
| Mounting Direction     | Wall Mount Up or Down                                                                                                                                |
| Height from Center     | 7-1/2"                                                                                                                                               |
| Shade Details          | Clear Ribbed Glass Shade (BGCR)<br>Clear Ribbed Glass Shade (MBCR)<br>Glossy Opal Ribbed Glass Shade (BGGR)<br>Glossy Opal Ribbed Glass Shade (MBGR) |