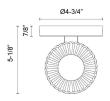

## Fixture Dimensions W4" x H12-1/8" x E5-1/8" Canopy Dimensions D4-3/4" x E7/8" Location Damp Glass Details Clear Ribbed Glass (WV442612BGCR) Clear Ribbed Glass (WV442612MBCR) Glossy Opal Ribbed Glass (WV442612

SPECIFICATION DETAILS

|                        | Clear Ribbed Glass (WV442612MBCR) Glossy Opal Ribbed Glass (WV442612BGGR) Glossy Opal Ribbed Glass (WV442612MBGR)                                    |
|------------------------|------------------------------------------------------------------------------------------------------------------------------------------------------|
| Illumination Direction | Up/Down                                                                                                                                              |
| Light Source/Life      | Socket                                                                                                                                               |
| Material               | Steel, Glass                                                                                                                                         |
| Mounting Direction     | Wall Mount Up or Down                                                                                                                                |
| Height from Center     | 7-1/2"                                                                                                                                               |
| Shade Details          | Clear Ribbed Glass Shade (BGCR)<br>Clear Ribbed Glass Shade (MBCR)<br>Glossy Opal Ribbed Glass Shade (BGGR)<br>Glossy Opal Ribbed Glass Shade (MBGR) |