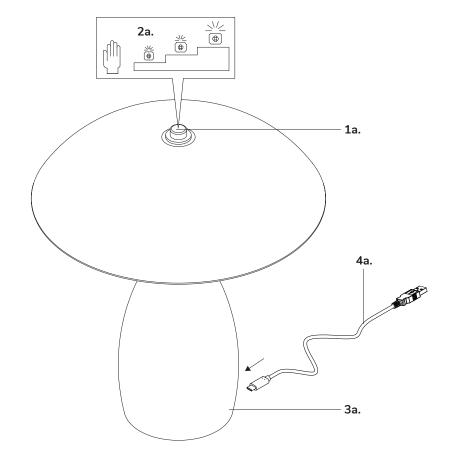

## **ASSEMBLY INSTRUCTIONS**

Remove fixture from its original package.

Touch dimmer switch (1a) to turn on. Touch again to dim up, dim down the light (2a) or to turn off.

For charging: Attach type C charger (4a) to fixture (3a). Attach USB end to USB power plug (not included) and insert into outlet.