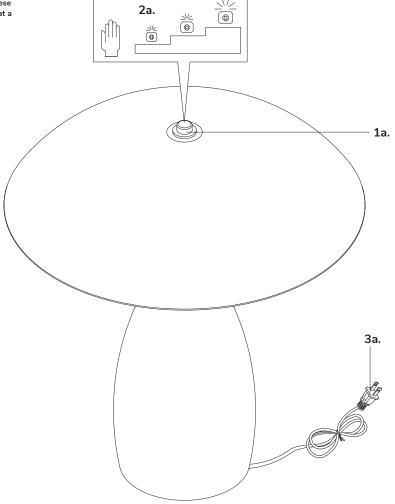

## Step 2

Insert plug (3a) into outlet.

## Step 3

Touch dimmer switch (1a) to turn on. Touch again to dim up, dim down the light (2a) or to turn off.

You are now ready to enjoy your fixture.

P. 1.855.855.8926

CANADA: 19054 28th Ave., - Surrey, BC V3Z 6M3