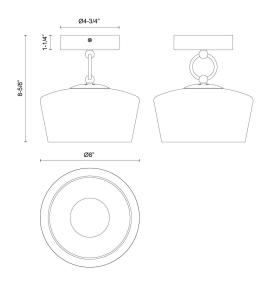

| SPECIFICATION DETAILS  |                                         |
|------------------------|-----------------------------------------|
| Fixture Dimensions     | D8" x H8-5/8"                           |
| Canopy Dimensions      | D4-3/4" x H1-1/4"                       |
| Location               | Dry                                     |
| Diffuser Details       | Opal Glass Diffuser                     |
| Dimming Range          | 100% - 10%                              |
| Illumination Direction | Omni-directional                        |
| Light Source/Life      | LED (50,000 hours) 90CRI                |
| Material               | Steel, Glass                            |
| Shade Details          | Clear Glass Shade                       |
| Compliance             | ETL Certified: Yes<br>CEC Title 24: Yes |