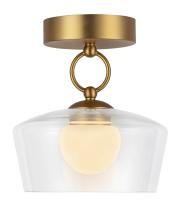

The Leota lighting collection is like a piece of fine jewelry for your home. It's got this cool bangle-like loop that holds a clear glass shade. And guess what? Inside, there's this opal glass diffuser that makes the light softer and more colorful. It's like having a little piece of art in your living room!

| SPECIFICATION DETAILS  |                                         |
|------------------------|-----------------------------------------|
| Fixture Dimensions     | D8" x H8-5/8"                           |
| Canopy Dimensions      | D4-3/4" x H1-1/4"                       |
| Location               | Dry                                     |
| Diffuser Details       | Opal Glass Diffuser                     |
| Dimming Range          | 100% - 10%                              |
| Illumination Direction | Omni-directional                        |
| Light Source/Life      | LED (50,000 hours) 90CRI                |
| Material               | Steel, Glass                            |
| Shade Details          | Clear Glass Shade                       |
| Compliance             | ETL Certified: Yes<br>CEC Title 24: Yes |