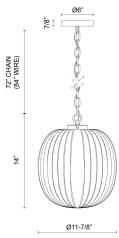

## SPECIFICATION DETAILS

| Fixture Dimensions        | D11-7/8" x H14"                       |  |
|---------------------------|---------------------------------------|--|
| Canopy Dimensions         | D6" x H7/8"                           |  |
| Minimum Hang Height       | 16"                                   |  |
| Location                  | Dry                                   |  |
| Glass Details             | Glossy Ribbed Opal Glass              |  |
| Illumination Direction    | Omni-directional                      |  |
| Light Source/Life         | Socket                                |  |
| Material                  | Steel, Glass                          |  |
| Slopped Ceiling Adaptable | Yes                                   |  |
| Shade Details             | Glossy Ribbed Opal Glass Shade        |  |
| Wire Length               | 84"                                   |  |
| Wire Style                | Gold Wire (BGGR)<br>Black Wire (MBGR) |  |
| Compliance                | UL Certified: Yes                     |  |