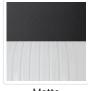

| Glossy Ribbed Opal Glass              |  |
| Illumination Direction    | Omni-directional                      |  |
| Light Source/Life         | Socket                                |  |
| Material                  | Steel, Glass                          |  |
| Slopped Ceiling Adaptable | Yes                                   |  |
| Shade Details             | Glossy Ribbed Opal Glass Shade        |  |
| Wire Length               | 84"                                   |  |
| Wire Style                | Gold Wire (BGGR)<br>Black Wire (MBGR) |  |
| Compliance                | UL Certified: Yes                     |  |

- $\ensuremath{^{*}}$  For custom options, contact customer service.
- \* For warranty information, please visit www.kuzcolighting.com/warranty





## **FINISHES**







Matte Black/Glossy Ribbed Opal Glass (MBGR)

## WWW.KUZCOLIGHTING.COM

USA: 3035 E. LONE MOUNTAIN ROAD - LAS VEGAS, NV 89081 CANADA: 19054 28TH AVENUE - SURREY, BC V3Z 6M3