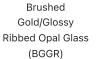

## SPECIFICATION DETAILS

| Fixture Dimensions        | D11-7/8" x H14"                       |  |
|---------------------------|---------------------------------------|--|
| Canopy Dimensions         | D6" x H7/8"                           |  |
| Minimum Hang Height       | 16"                                   |  |
| Location                  | Dry                                   |  |
| Glass Details             | Glossy Ribbed Opal Glass              |  |
| Illumination Direction    | Omni-directional                      |  |
| Light Source/Life         | Socket                                |  |
| Material                  | Steel, Glass                          |  |
| Slopped Ceiling Adaptable | Yes                                   |  |
| Shade Details             | Glossy Ribbed Opal Glass Shade        |  |
| Wire Length               | 84"                                   |  |
| Wire Style                | Gold Wire (BGGR)<br>Black Wire (MBGR) |  |
| Compliance                | UL Certified: Yes                     |  |

## **FINISHES**

Matte Black/Glossy Ribbed Opal Glass (MBGR)