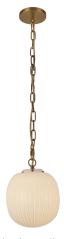

## **Cherise 12-in Pendant**

| Comments |  |  |  |
|----------|--|--|--|
|          |  |  |  |
|          |  |  |  |

| Model                                    | Bulbs (not included) | Wattage (or equivalent) |
|------------------------------------------|----------------------|-------------------------|
| PD579112<br>PD579112BGGR<br>PD579112MBGR | 1 x E26              | 60W                     |

Step into nostalgia with the Cherise collection, inspired by the enchanting candy shops of the 1920s. Each bonbon-shaped ribbed opal glass shade casts a soft, inviting glow while infusing your space with delightful Art Deco charm. Elevate your decor with a sweet touch of vintage style!