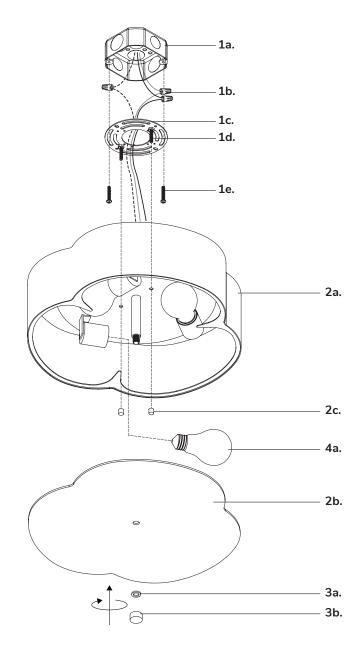

#### Step 1

Remove fixture from its original package.

Separate mounting plate (1c) from fixture (2a) by removing decorative nuts (2c).

### Step 3

Align mounting plate screws (1d) to desired orientation, and then attach mounting plate (1c) to electrical junction box (1a) using junction box screws provided (1e) in hardware package.

### Step 4

Make proper electrical connections (black to hot "L", white to neutral "N", ground to "GND") with wire nuts (1b) provided in hardware package

## Step 5

Align and insert mounting plate screws (1d) through holes on fixture (2a), secure with decorative nuts (2c).

#### Step 6

Install the recommended lamp (4a) (not provided) (referred on the socket label for maximum wattage and type) to fixture socket.

Attach diffuser (2b) to fixture (2a), followed by flat washer (3a) and secure with finial (3b) by threading clockwise